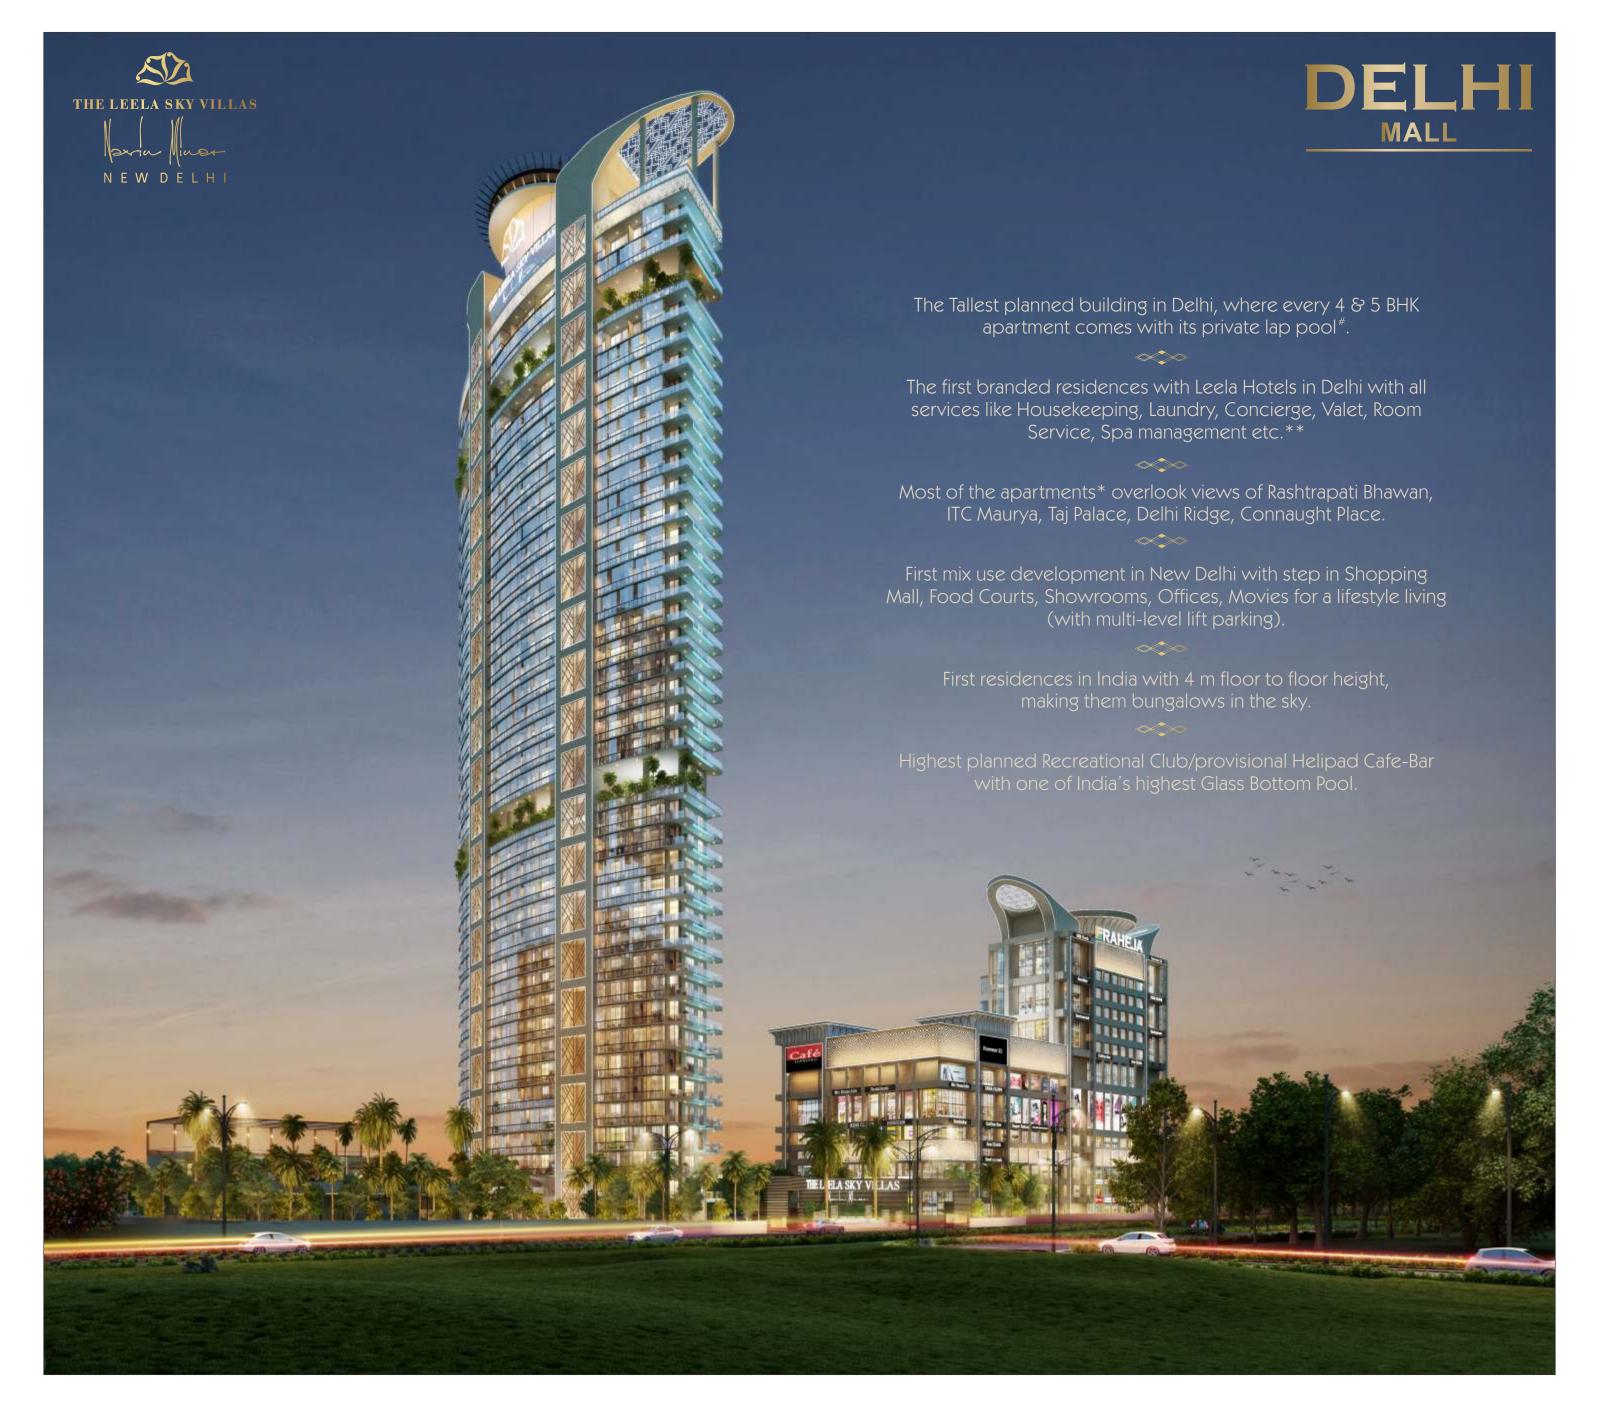

## THE DELHIMALL

Highest Planned Restaurant/Observatory in New Delhi, atop The Leela Sky Villas, Navin Minar will be accessible through a cover charge to the visitors of the Delhi Mall, New Delhi.

#### The Showrooms

The Showrooms on the upper 5 levels of Delhi Mall with a MLCP attached to them are reserved for uses like Jewellery Showrooms, Automobile Showrooms etc. The higher floors give high visibility to the brands from the high traffic flyover on the Patel Rd. as well as entire Central / West Delhi catchment.

#### The Superplex

The Cinema at Delhi Mall will be one of India's largest, giving unique experiences like 4K Theatres, 4D Movies, Kids Theatre etc.

#### The Food Floor

The Food and Entertainment Floor will have a mix of Food
Court counters and Fine Dine Restaurants, Bars and Lounges
bringing a World Class experience to the heart of Delhi for
the first time.

#### The Retail

The Retail experience spread over 3 floors will have Anchor Stores, a Central Atrium, Premium brands attuned to the needs of the surrounding Residential Areas.

The Superplex

The Superplex at Delhi Mall will be one of India's largest, giving unique experiences like 4K Theatres, 4D Movies, Kids Theatre etc.