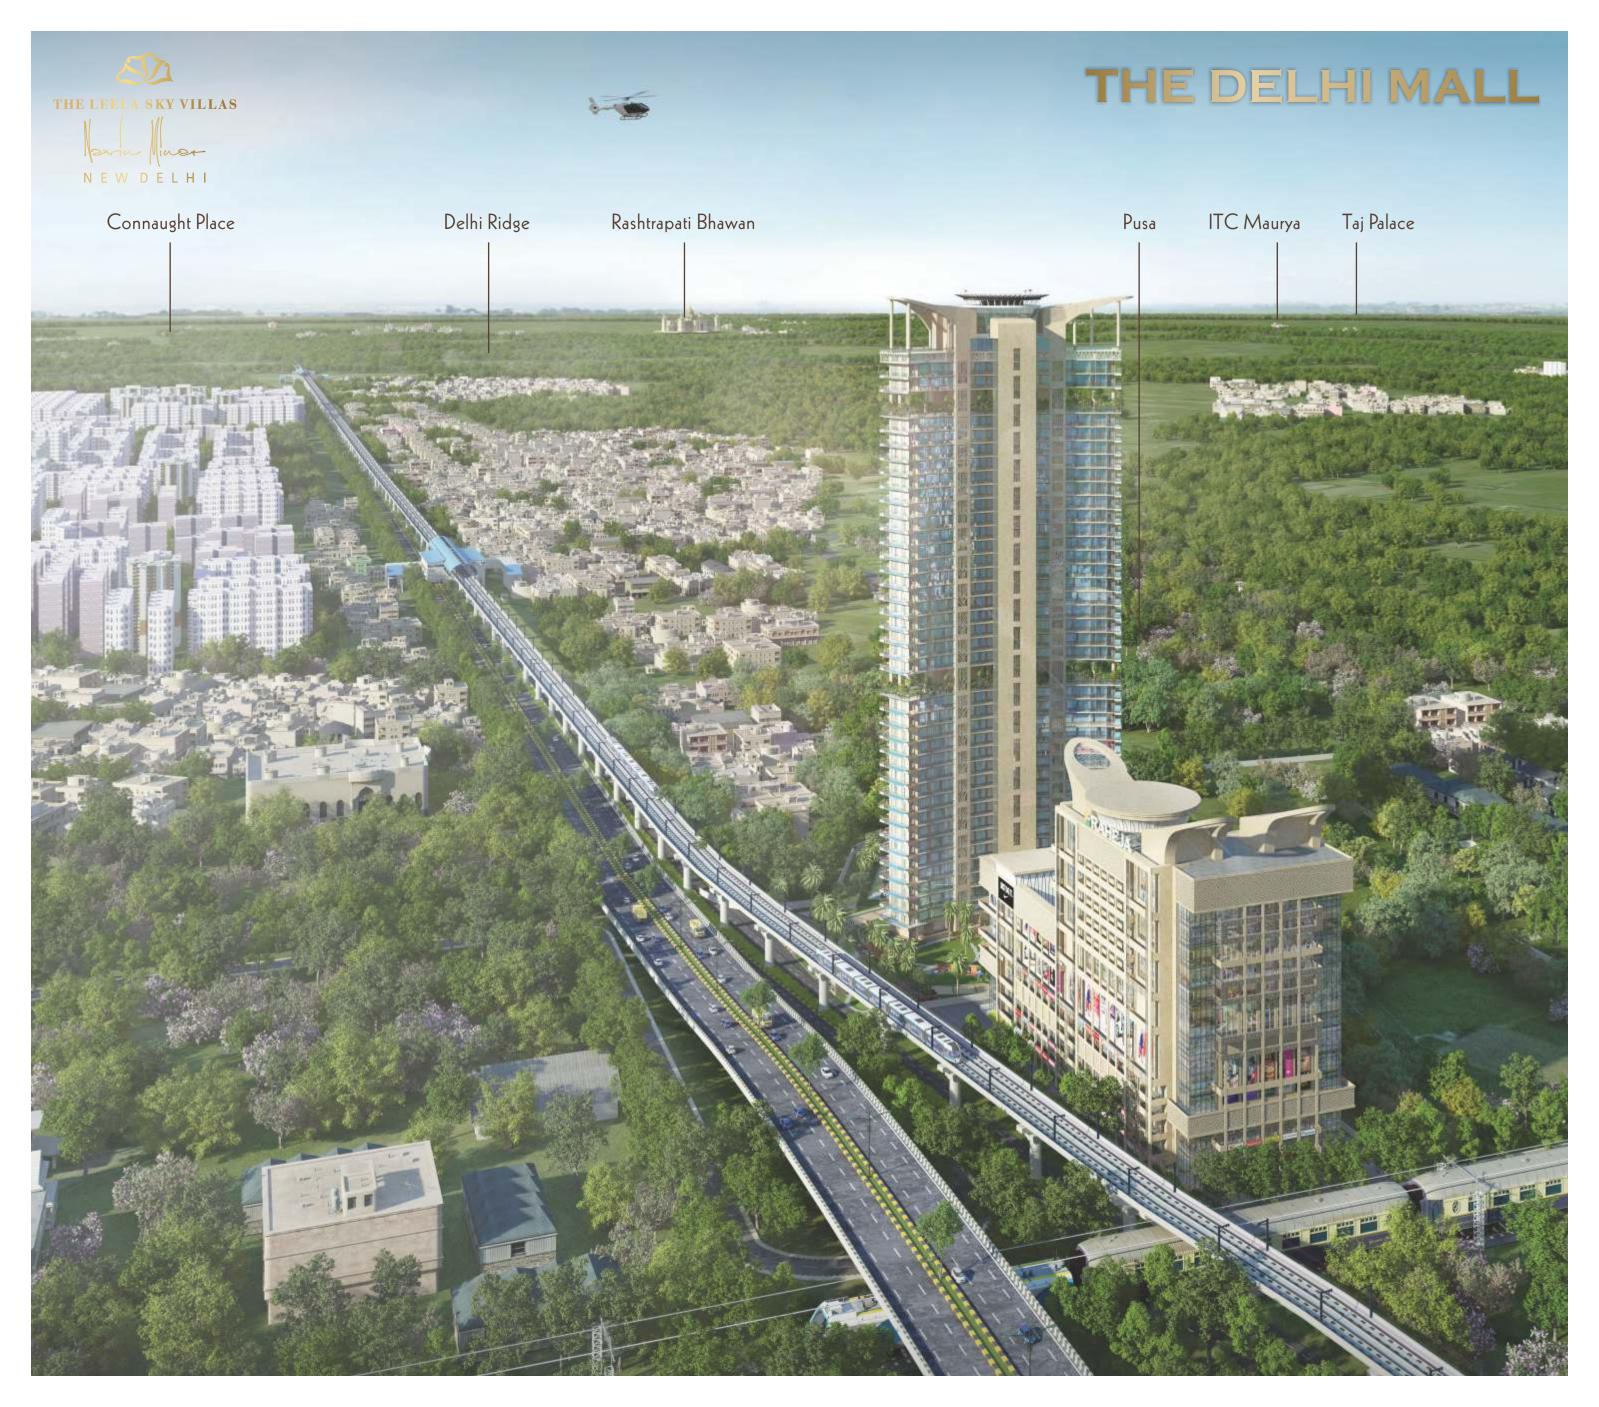

## THE DELHIMALL

Highest Planned Restaurant/Observatory in New Delhi, atop The Leela Sky Villas, Navin Minar will be accessible through a cover charge to the visitors of the Delhi Mall, New Delhi.

#### Some prominent residential areas

(Within a radius of 3 km & a drive time of up to 10 minutes)

- Karol Bagh
  - §h Patel Nagar
- Punjabi Bagh
- Rajinder Nagar

• Kirti Nagar

- Moti Nagar
- Naraina Vihar
- Karam Pura

(Within a radius of 5 km & a drive time of up to 15 minutes)

- Paschim Vihar
- Maya Puri

• Janak Puri

• Hari Nagar

• Civil Lines

- Gole Market
- Ashok Vihar
- President Estate
- Shalimar Bagh
- Chanakya Puri

• Rohini

- Shalimar Bagh
- Tagore Garden
- Rani Bagh

(Within a radius of 10 km & a drive time of up to 30 minutes)

- Sunder Nagar
- Safdarjung Enclave
- IGI Airport
- Jor Bagh
- Vasant Vihar
- 301 24311

- Sarojini NagarKamla Nagar
- Vasant Kunj
- o .
- R. K. Puram
- Model Town

Munirka

• Shalimar Bagh

Moti Bagh

• Rohini

• Dwarka

• Lodhi Colony