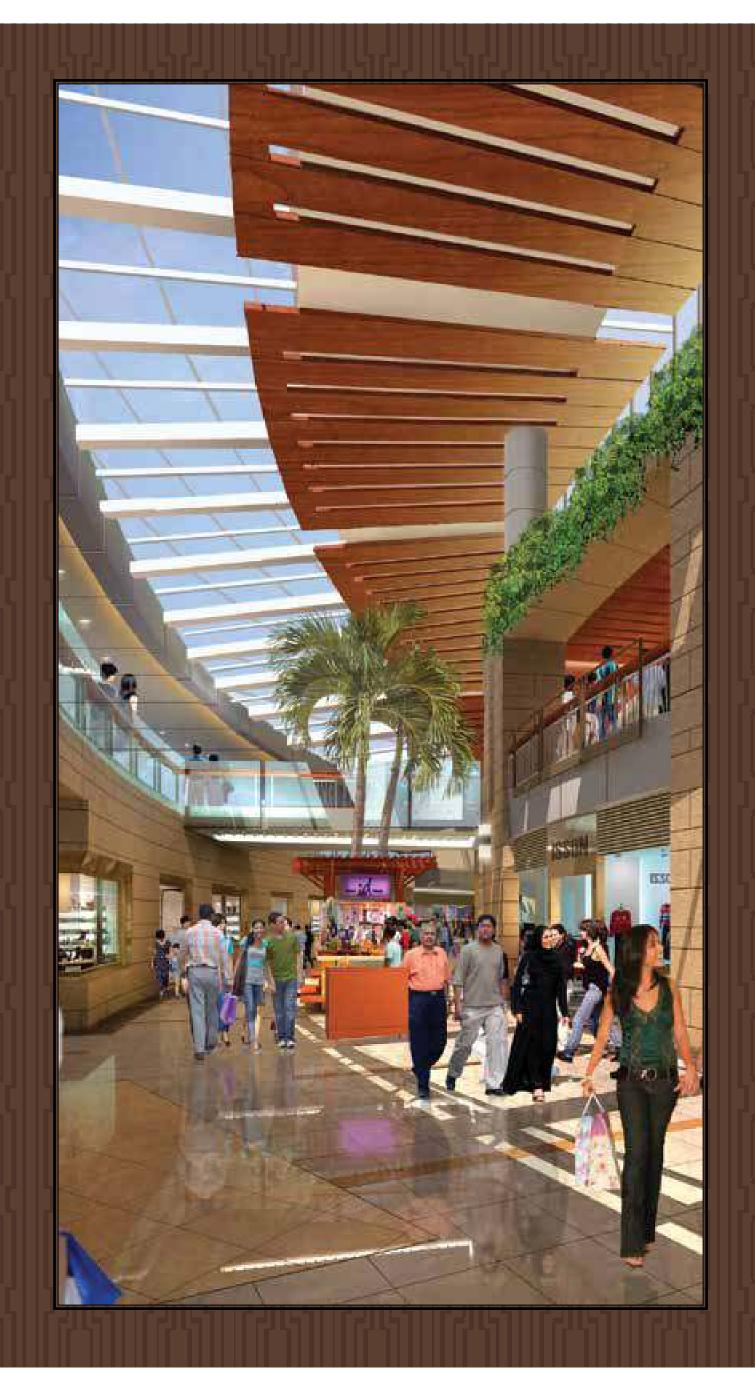

## THE DELHIMALL

Highest Planned Restaurant/Observatory in New Delhi, atop The Leela Sky Villas, Navin Minar will be accessible through a cover charge to the visitors of the Delhi Mall, New Delhi.

#### The Showrooms

The Showrooms on the upper 5 levels of Delhi Mall with a MLCP attached to them are reserved for uses like Jewellery Showrooms, Automobile Showrooms etc. The higher floors give high visibility to the brands from the high traffic flyover on the Patel Rd. as well as entire Central / West Delhi catchment.