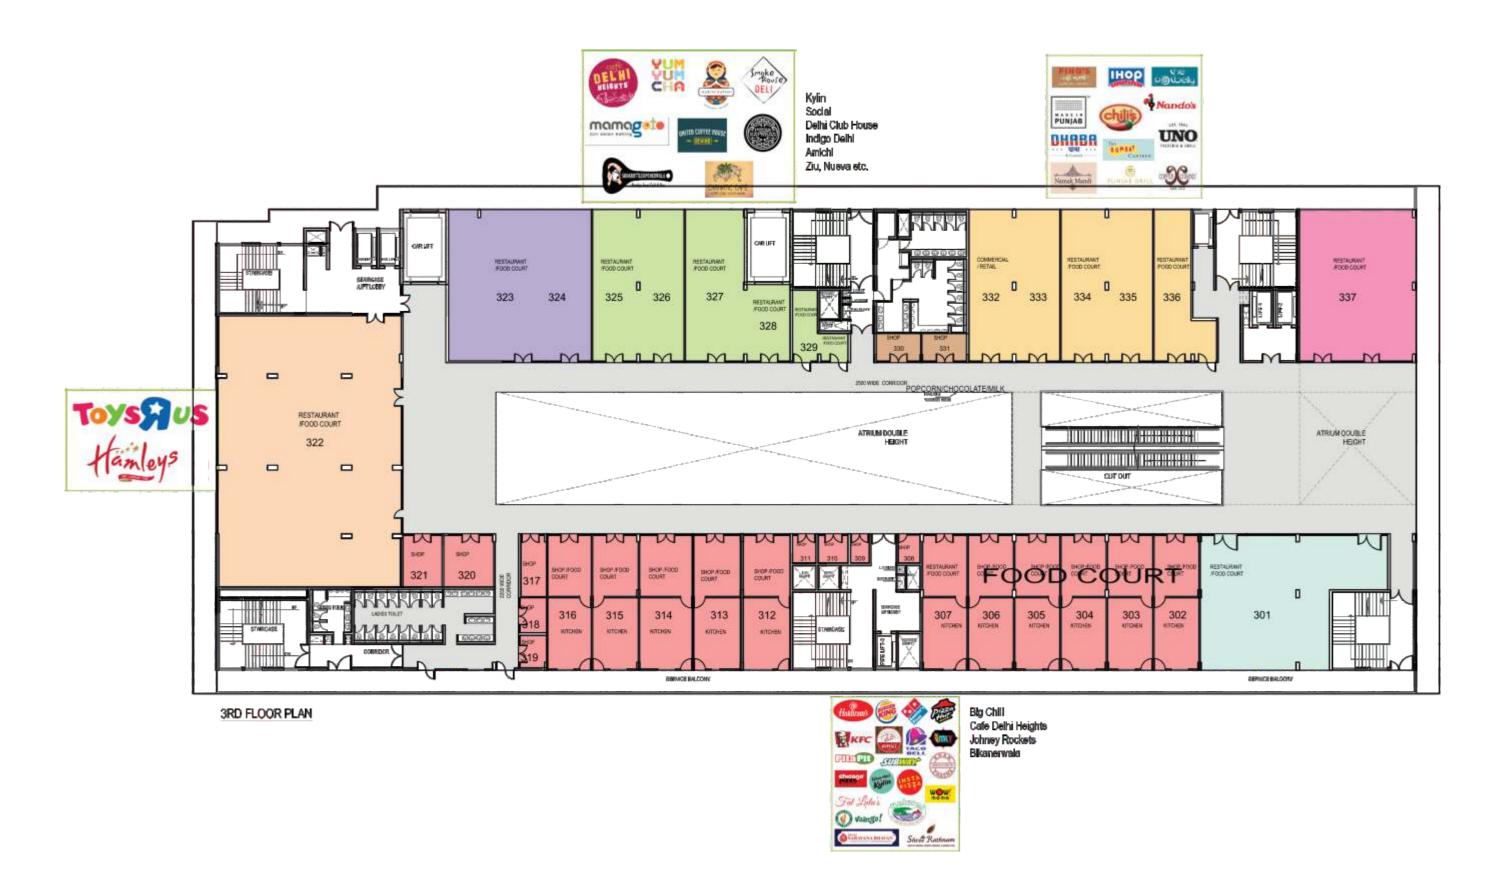

#### The Food Floor

The Food and Entertainment Floor will have a mix of Food
Court counters and Fine Dine Restaurants, Bars and Lounges
bringing a World Class experience to the heart of Delhi for
the first time.

### The Food and Entertainment Floor

The Food and Entertainment Floor will have a mix of Food Court

Counters and Fine Dine Restaurants, Bars and Lounges bringing a World

Class experience to the heart of Delhi for the first time.