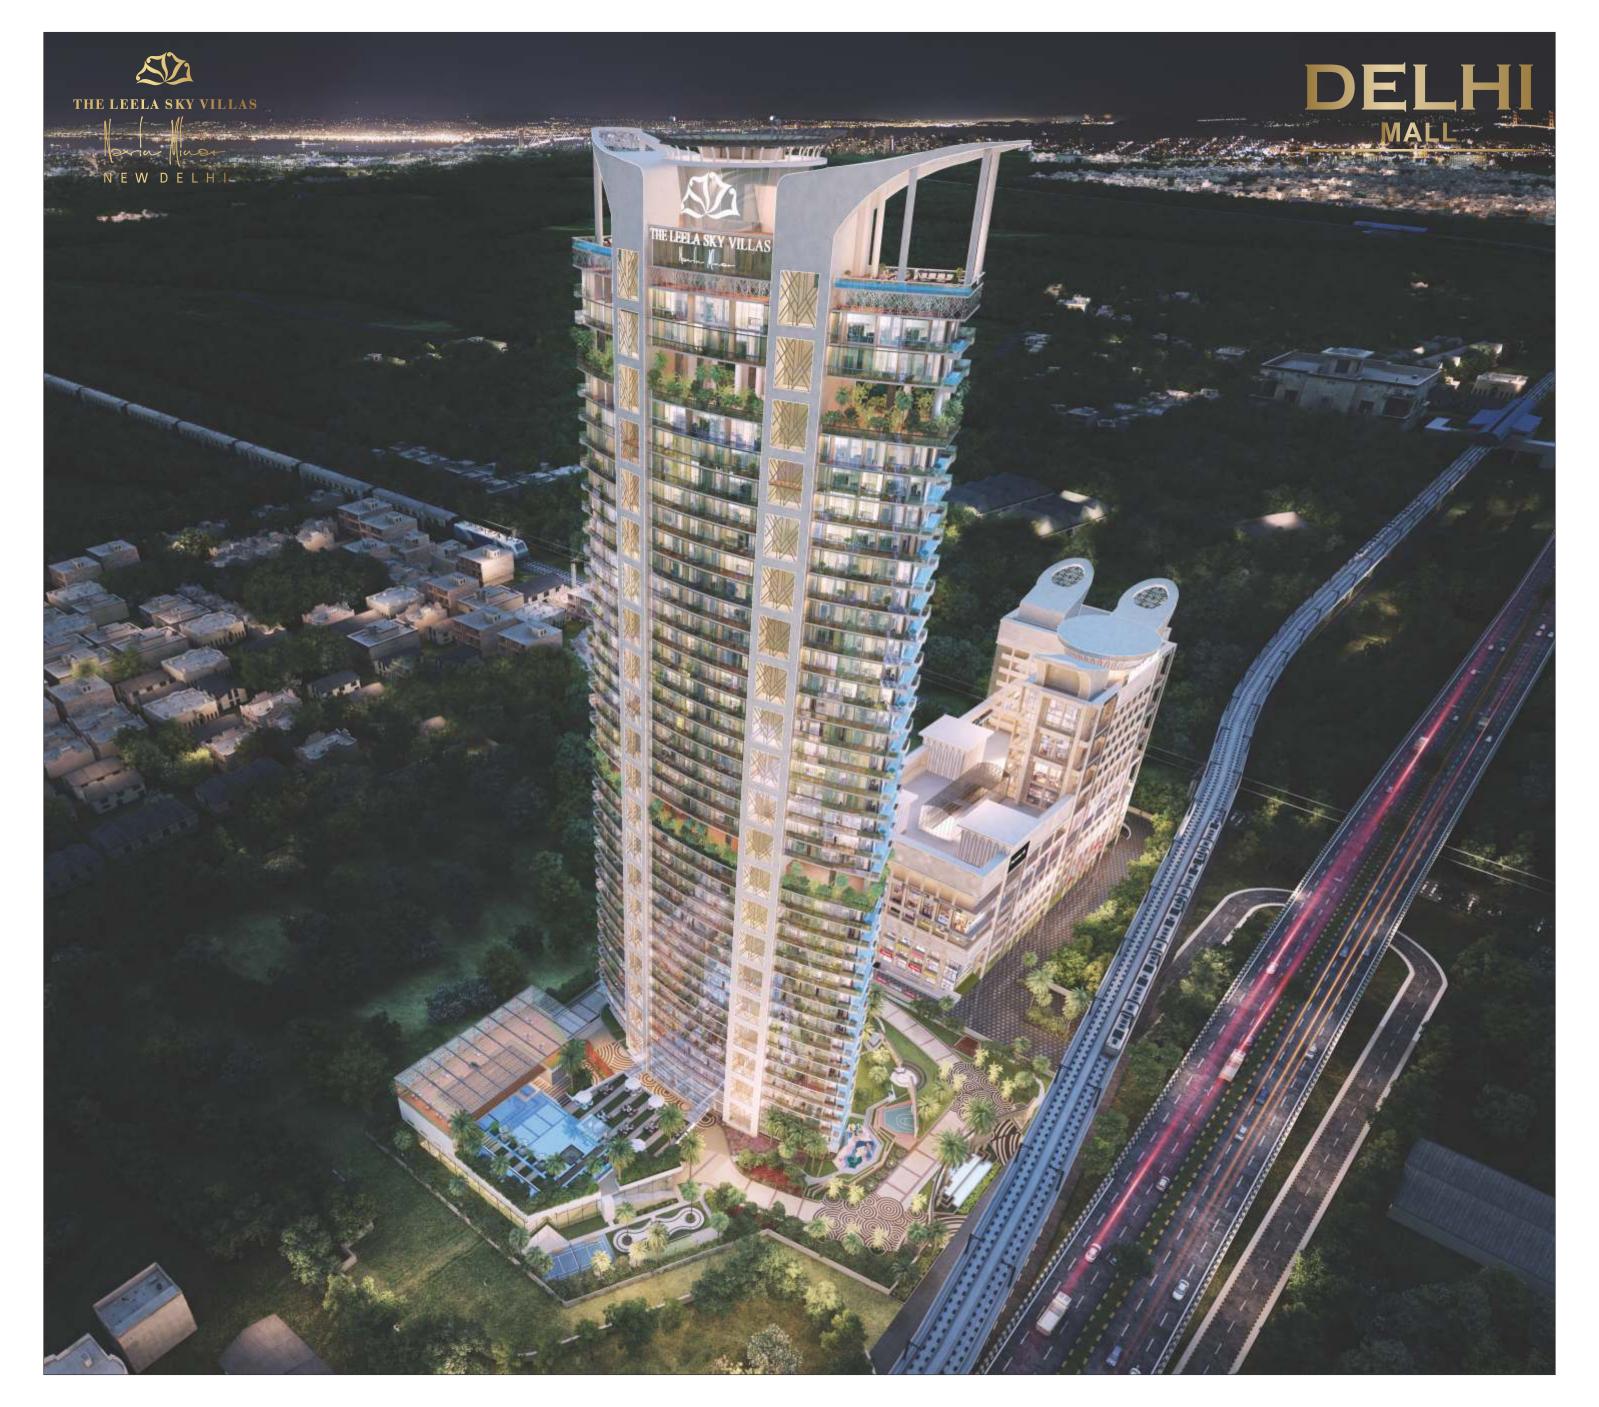

## THE DELHIMALL

Highest Planned Restaurant/Observatory in New Delhi, atop The Leela Sky Villas, Navin Minar will be accessible through a cover charge to the visitors of the Delhi Mall, New Delhi.