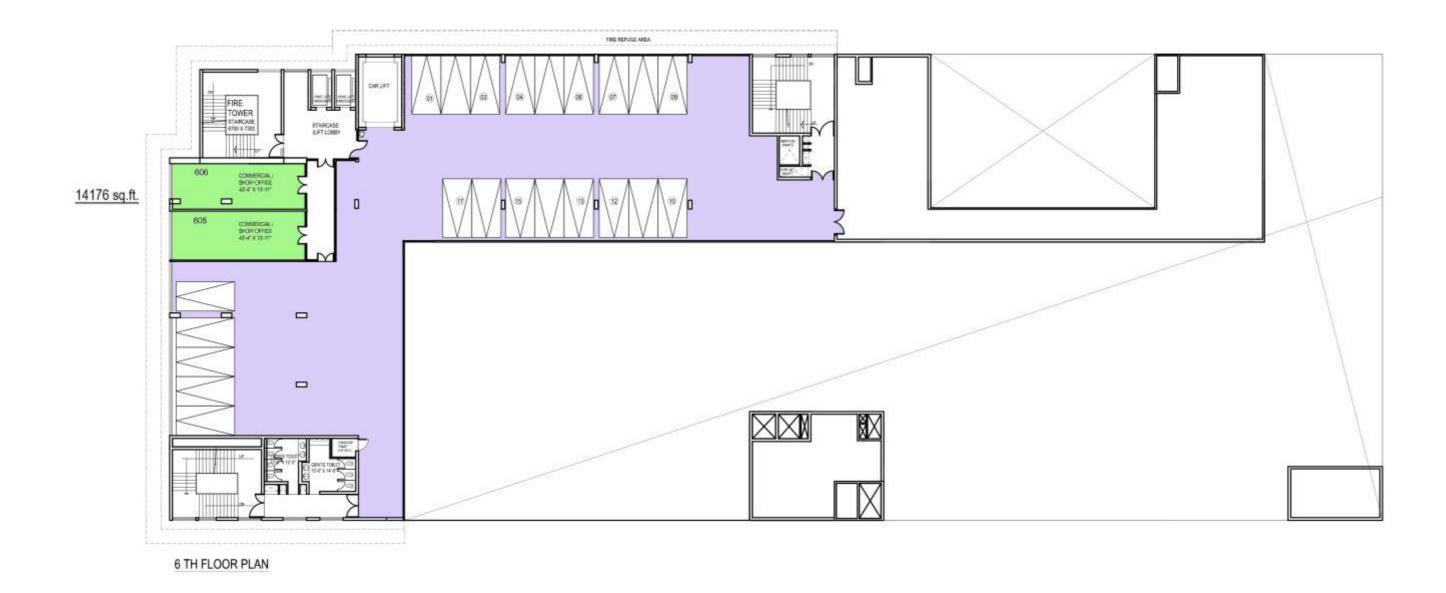

#### The Showrooms

The Showrooms on the upper 5 levels of Delhi Mall with a MLCP attached to them are reserved for uses like Jewellery Showrooms, Automobile Showrooms etc. The higher floors give high visibility to the brands from the high traffic flyover on the Patel Rd. as well as entire Central / West Delhi catchment.