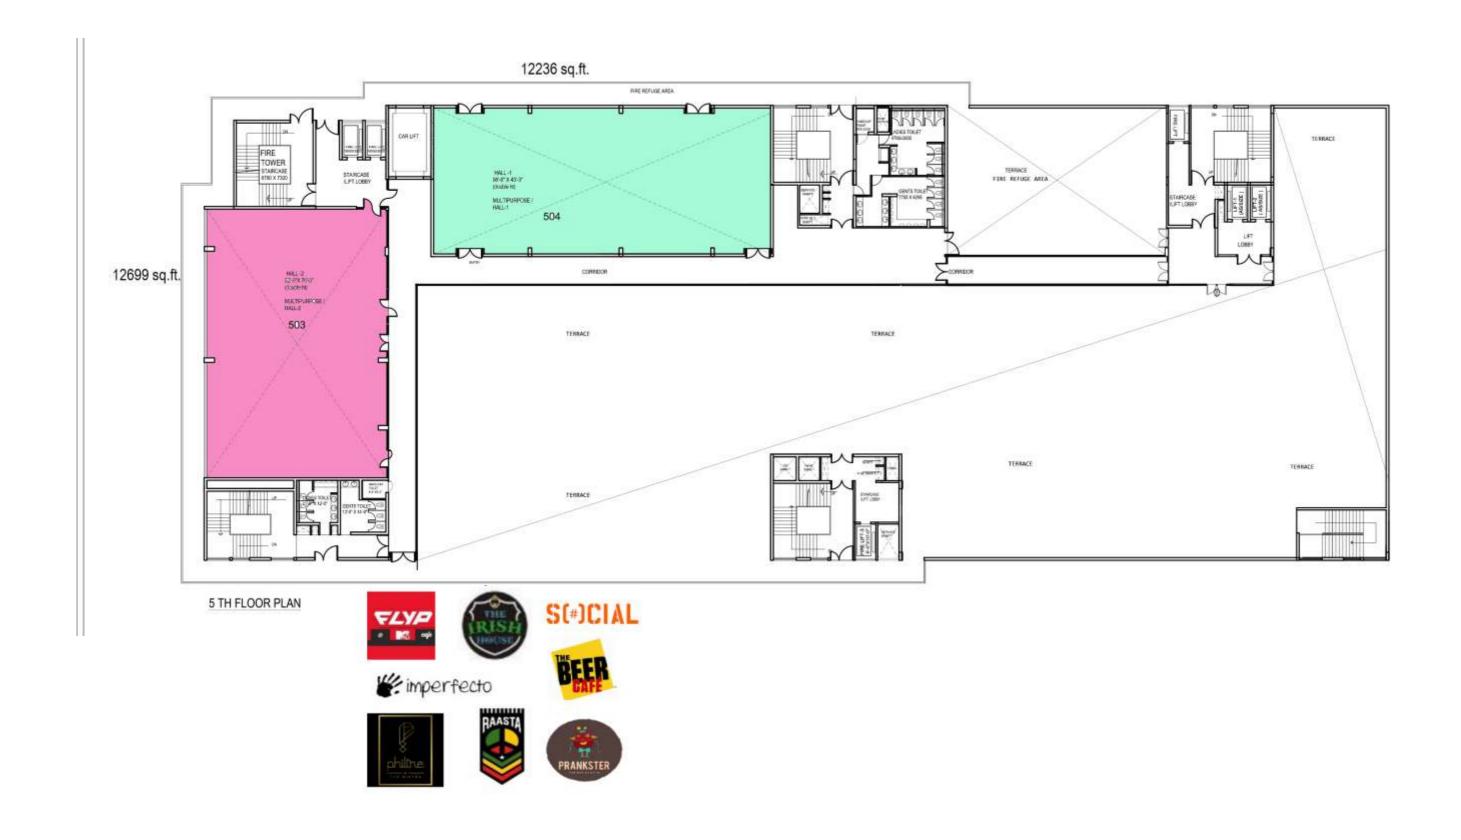

#### The Food Floor

The Food and Entertainment Floor will have a mix of Food
Court counters and Fine Dine Restaurants, Bars and Lounges
bringing a World Class experience to the heart of Delhi for
the first time.

### The Food and Entertainment Floor

The Food and Entertainment Floor will have a mix of Food Court

Counters and Fine Dine Restaurants, Bars and Lounges bringing a World

Class experience to the heart of Delhi for the first time.