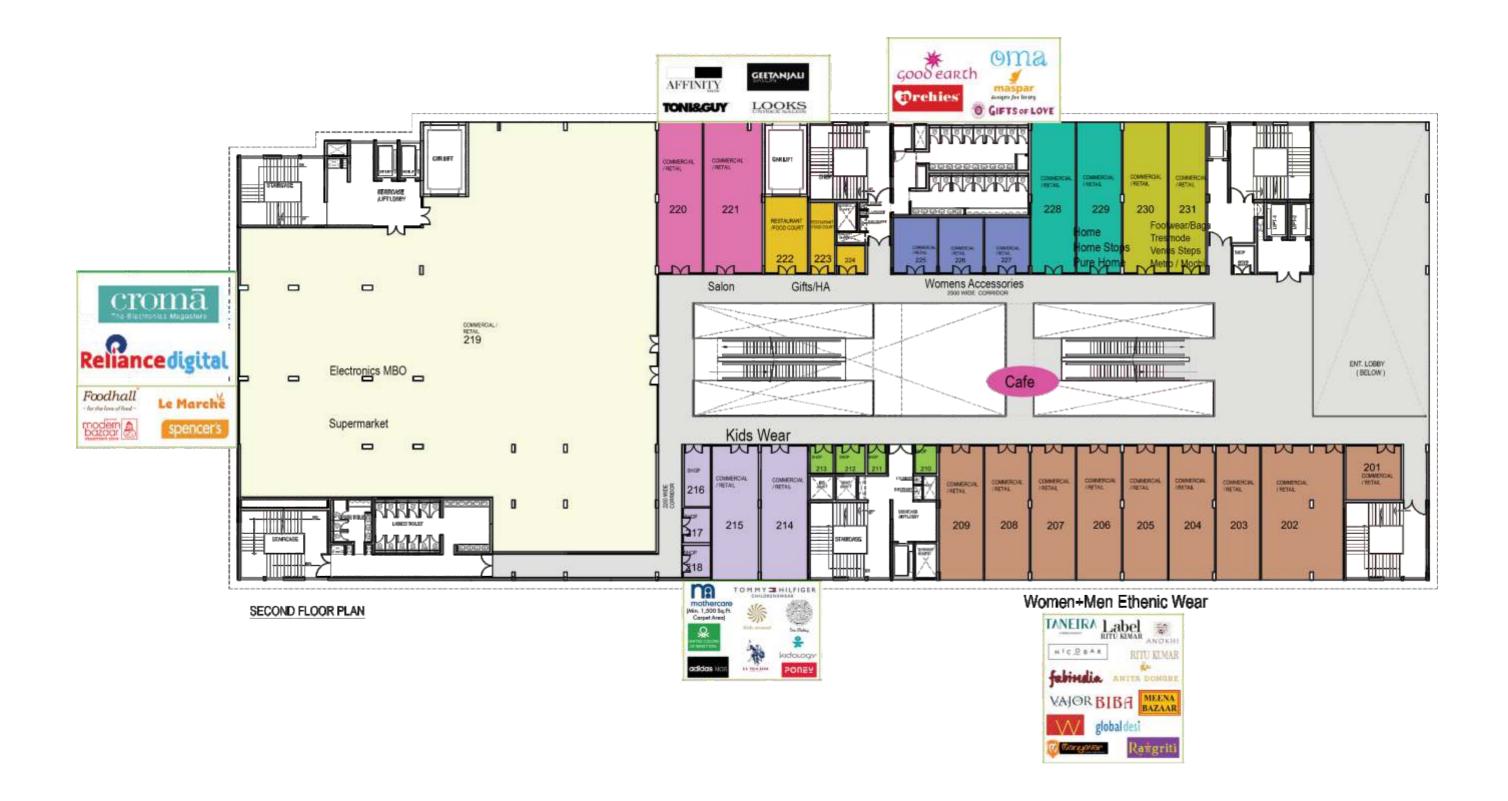

#### The Retail

The Retail experience spread over 3 floors will have Anchor Stores, a Central Atrium, Premium brands attuned to the needs of the surrounding Residential Areas.

The Superplex

The Superplex at Delhi Mall will be one of India's largest, giving unique experiences like 4K Theatres, 4D Movies, Kids Theatre etc.

### The Retail

The Retail experience spread over 3 floors will have Anchor Stores, a Central Atrium, Premium brands attuned to the needs of elite Delhiities.