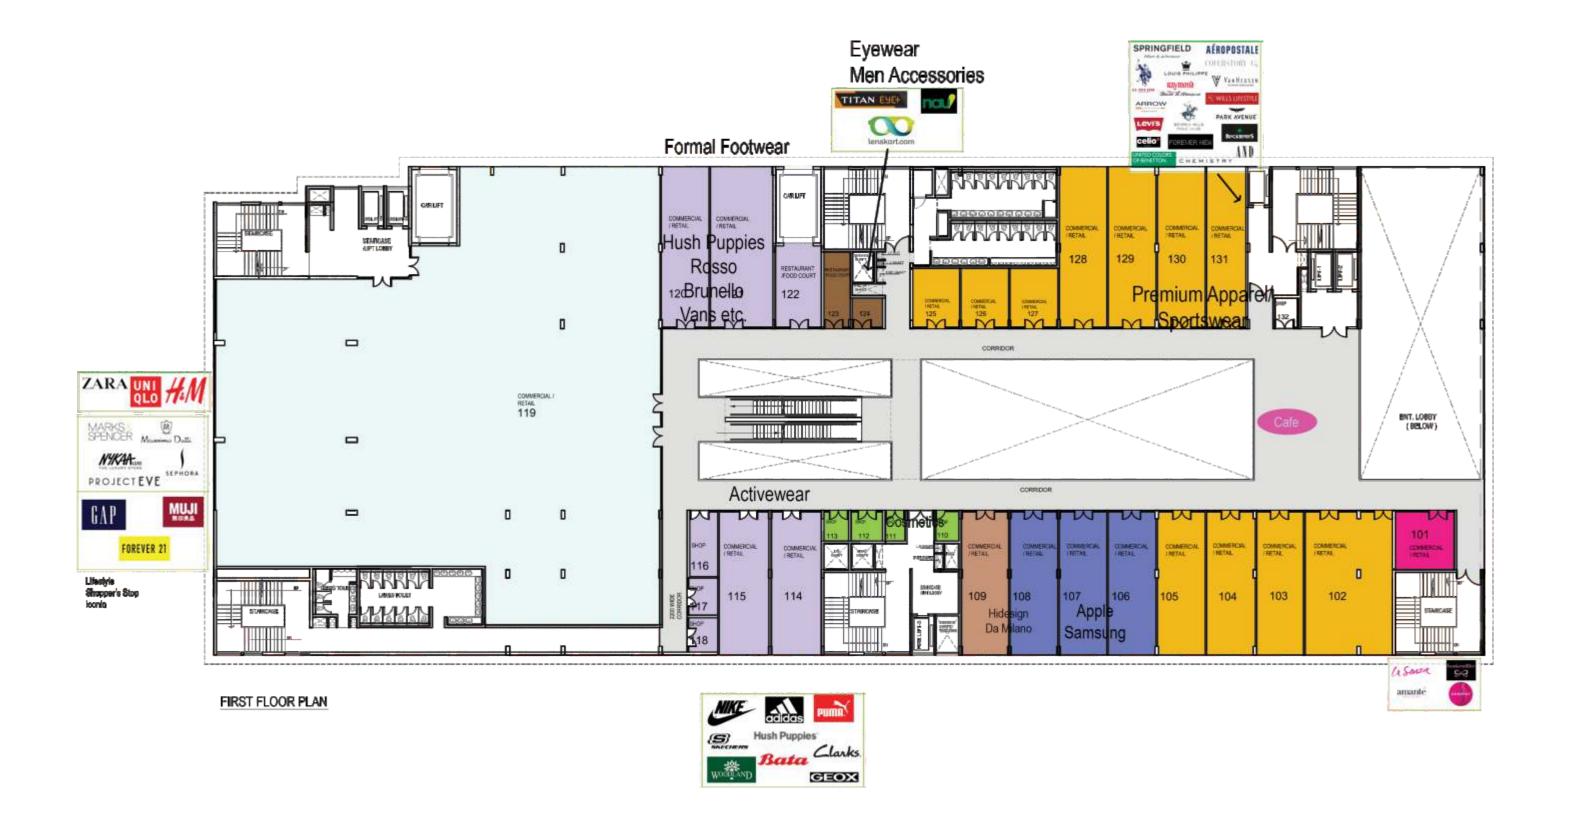

#### The Retail

The Retail experience spread over 3 floors will have Anchor Stores, a Central Atrium, Premium brands attuned to the needs of the surrounding Residential Areas.

The Superplex

The Superplex at Delhi Mall will be one of India's largest, giving unique experiences like 4K Theatres, 4D Movies, Kids Theatre etc.

### The Retail

The Retail experience spread over 3 floors will have Anchor Stores, a Central Atrium, Premium brands attuned to the needs of elite Delhiities.