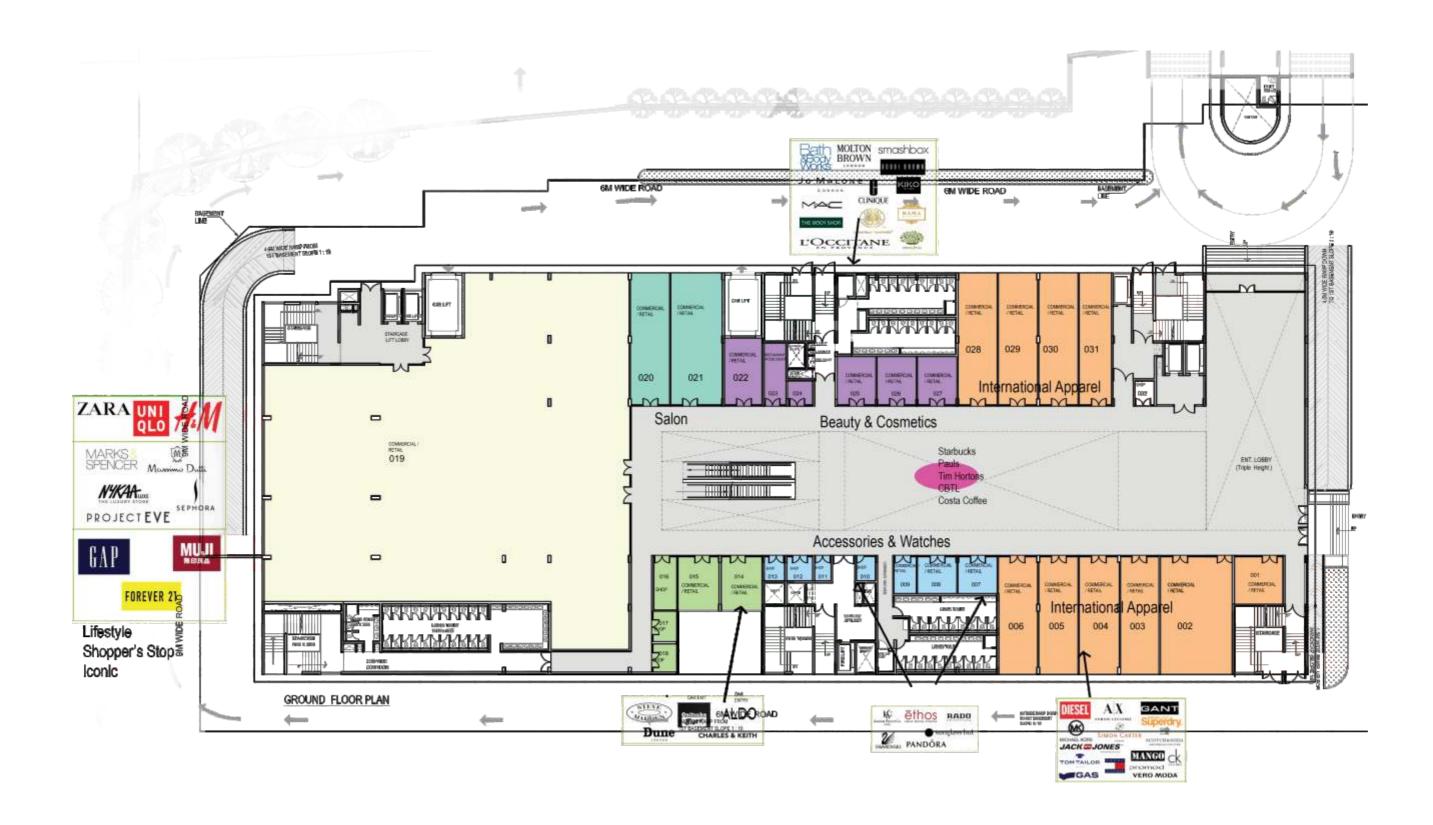

#### The Retail

The Retail experience spread over 3 floors will have Anchor Stores, a Central Atrium, Premium brands attuned to the needs of the surrounding Residential Areas.

The Superplex

The Superplex at Delhi Mall will be one of India's largest, giving unique experiences like 4K Theatres, 4D Movies, Kids Theatre etc.

### The Retail

The Retail experience spread over 3 floors will have Anchor Stores, a Central Atrium, Premium brands attuned to the needs of elite Delhiities.