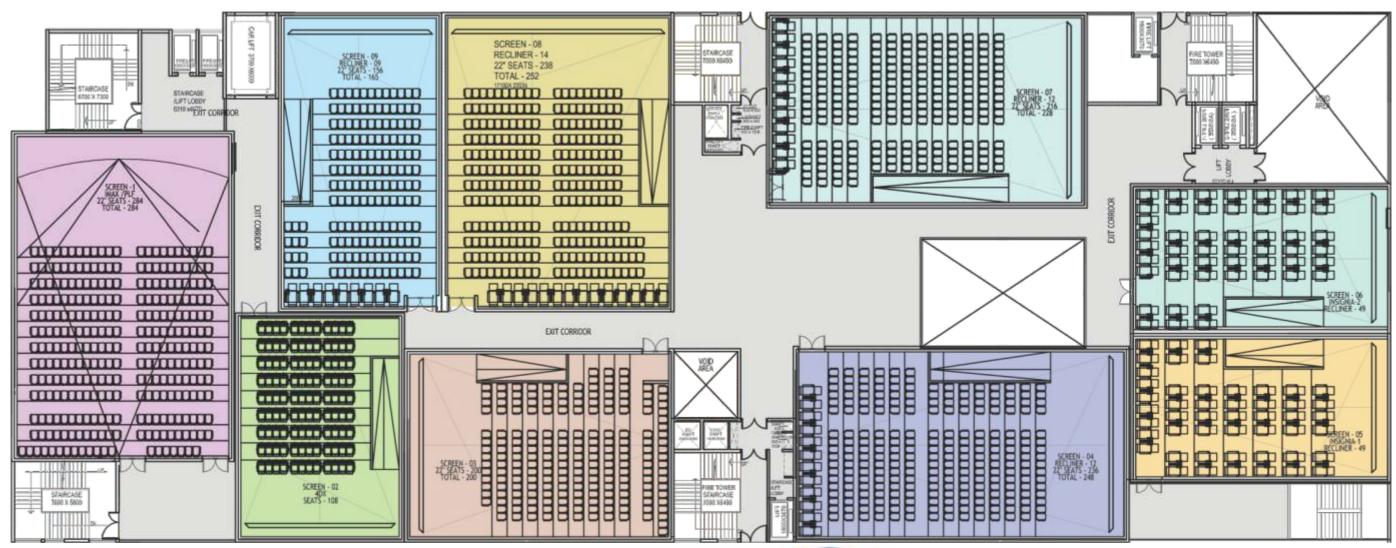

#### The Superplex

The Cinema at Delhi Mall will be one of India's largest, giving unique experiences like 4K Theatres, 4D Movies, Kids Theatre etc.

#### The Retail

The Retail experience spread over 3 floors will have Anchor Stores, a Central Atrium, Premium brands attuned to the needs of the surrounding Residential Areas.

The Superplex

The Superplex at Delhi Mall will be one of India's largest, giving unique experiences like 4K Theatres, 4D Movies, Kids Theatre etc.