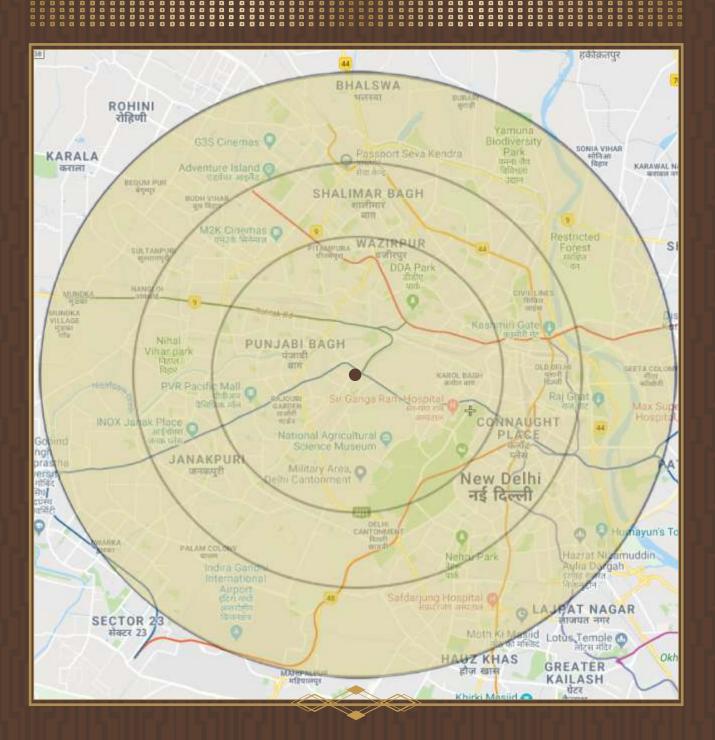

#### Some prominent residential areas

(Within a radius of 3 km & a drive time of up to 10 minutes)

- Karol Bagh
  - §h Patel Nagar
- Punjabi Bagh
- Rajinder Nagar

• Kirti Nagar

- Moti Nagar
- Naraina Vihar
- Karam Pura

(Within a radius of 5 km & a drive time of up to 15 minutes)

- Paschim Vihar
- Maya Puri

• Janak Puri

• Hari Nagar

• Civil Lines

- Gole Market
- Ashok Vihar
- President Estate
- Shalimar Bagh
- Chanakya Puri

• Rohini

- Shalimar Bagh
- Tagore Garden
- Rani Bagh

(Within a radius of 10 km & a drive time of up to 30 minutes)

- Sunder Nagar
- Safdarjung Enclave
- IGI Airport
- Jor Bagh
- Vasant Vihar
- 301 24311

- Sarojini NagarKamla Nagar
- Vasant Kunj
- o .
- R. K. Puram
- Model Town

Munirka

• Shalimar Bagh

Moti Bagh

• Rohini

• Dwarka

• Lodhi Colony