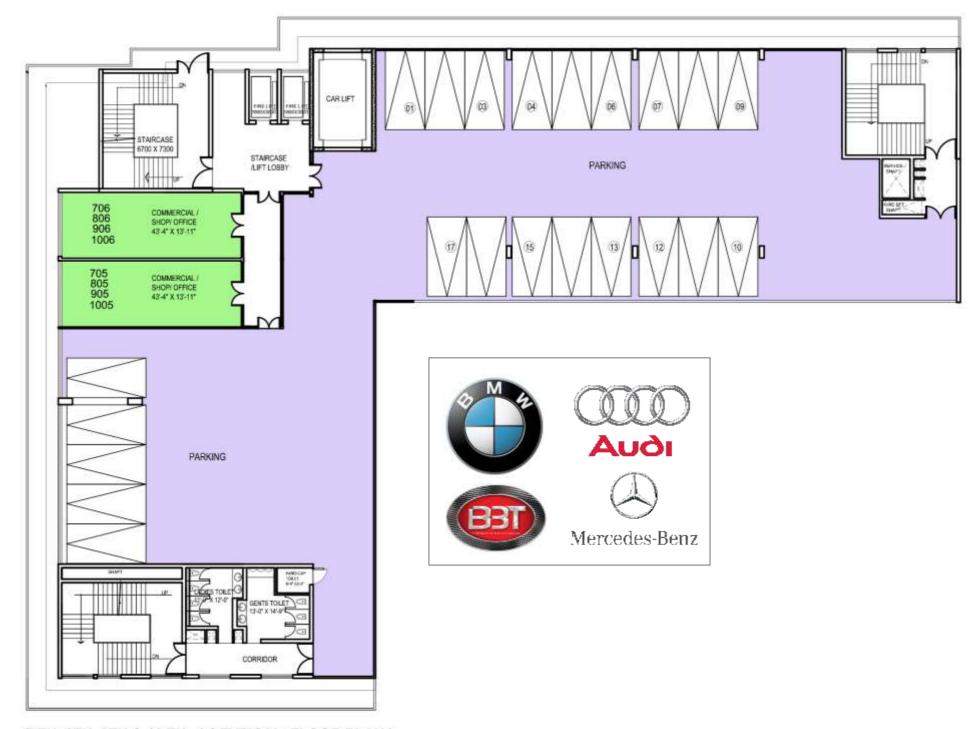

#### The Showrooms

The Showrooms on the upper 5 levels of Delhi Mall with a MLCP attached to them are reserved for uses like Jewellery Showrooms, Automobile Showrooms etc. The higher floors give high visibility to the brands from the high traffic flyover on the Patel Rd. as well as entire Central / West Delhi catchment.

Showrooms and Anchors get the view of adjoining Green Belt

Forover 22

7 TH ,8TH, 9TH.& 10 TH (4-TYPICAL FLOOR PLAN)