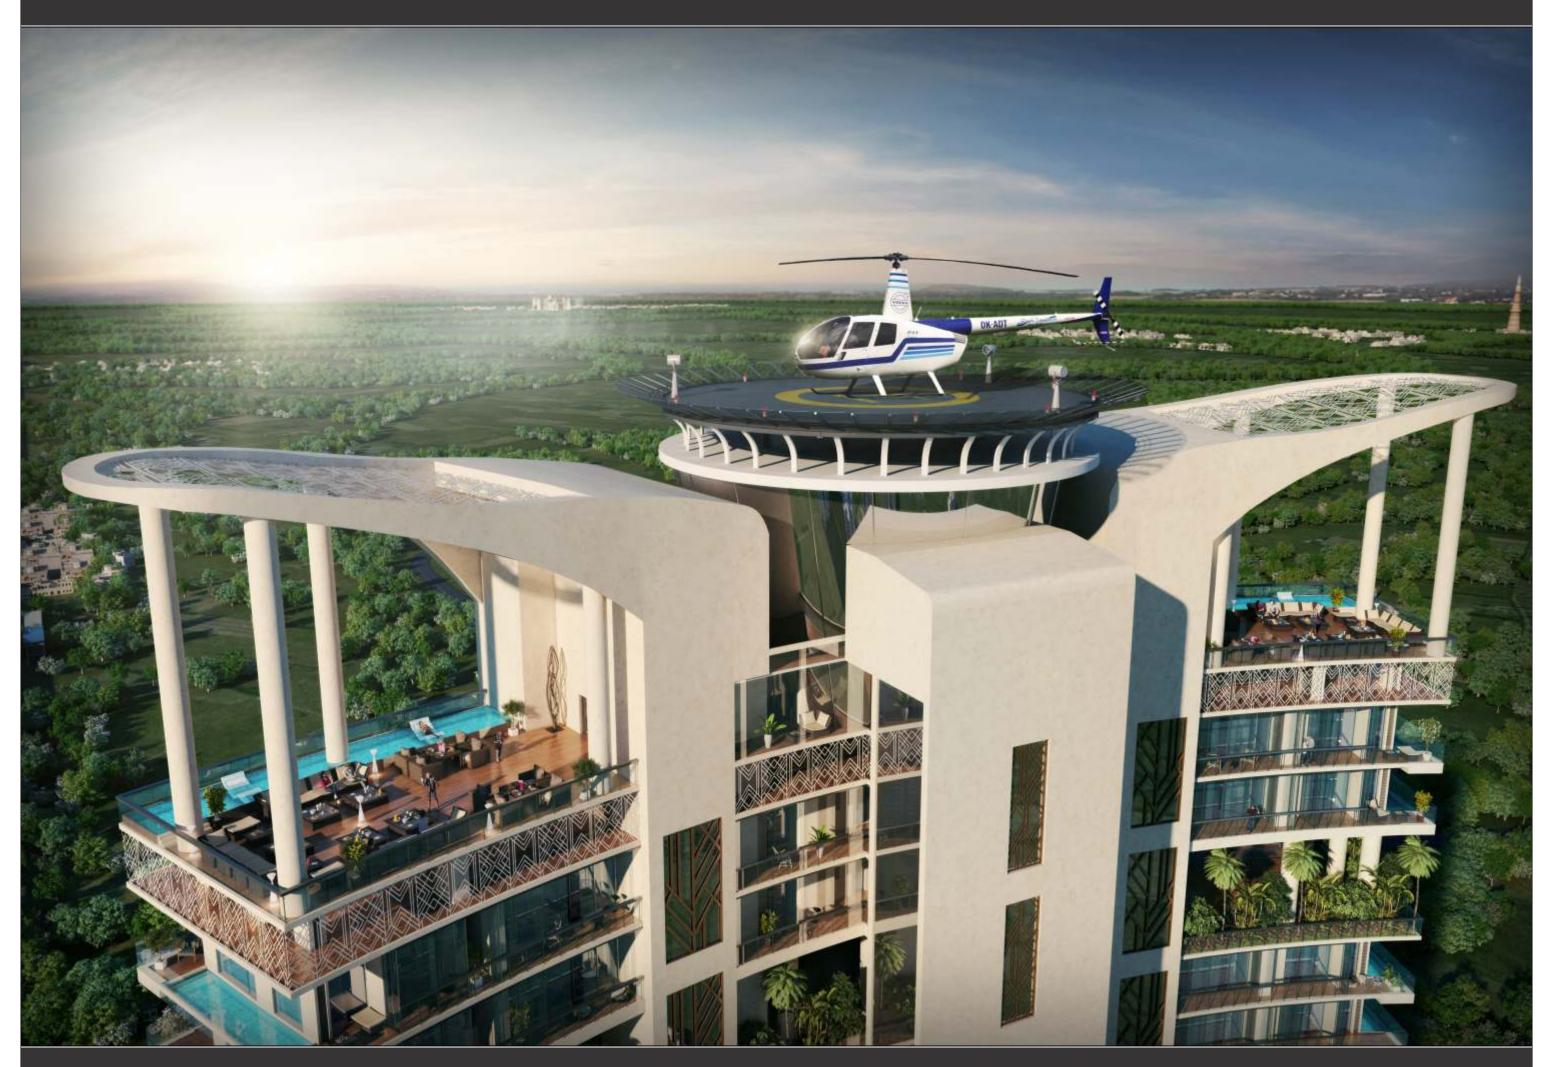

## THE DELHIMALL

Highest Planned Restaurant/Observatory in New Delhi, atop The Leela Sky Villas, Navin Minar will be accessible through a cover charge to the visitors of the Delhi Mall, New Delhi.